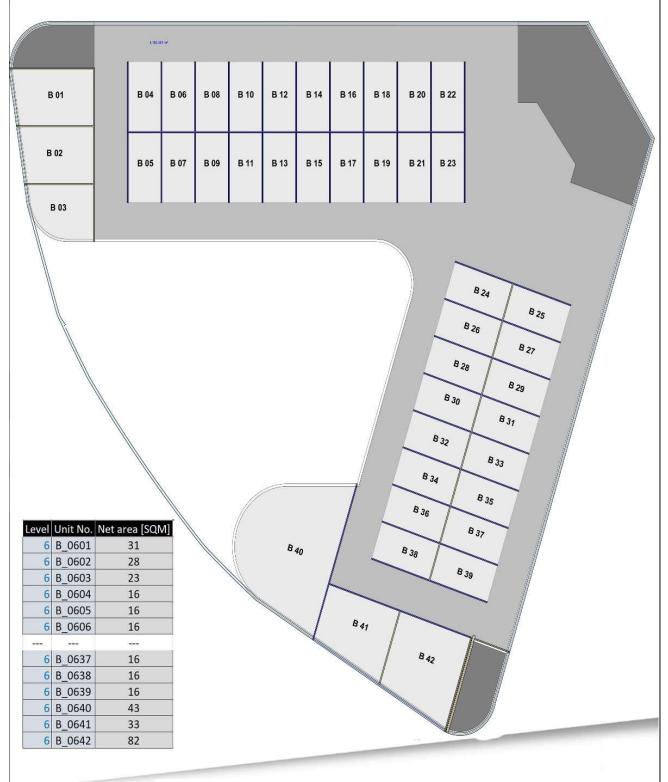

## **Dahab Tower Souk Payment Plan**

| Unit No.   | Level 6-7 | Size | Selling price |         | Booking |        | 9 Equal<br>Installments |       | Remaining Balance 60% |        | 5 Year<br>Monthly<br>Payment Plan |       |
|------------|-----------|------|---------------|---------|---------|--------|-------------------------|-------|-----------------------|--------|-----------------------------------|-------|
| B-01       | \$62,000  | -    | \$            | 62,000  | \$      | 6,200  | \$                      | 2,067 | \$                    | 37,200 | \$                                | 754   |
|            | 31 sq. m  |      |               |         |         |        |                         |       |                       |        |                                   |       |
| B-02       | \$56,000  | -    | \$            | 56,000  | \$      | 5,600  | \$                      | 1,867 | \$                    | 33,600 | \$                                | 681   |
|            | 28 sq. m  |      |               |         |         |        |                         |       |                       |        |                                   |       |
| B-03       | \$46,000  | -    | \$            | 46,000  | \$      | 4,600  | \$                      | 1,533 | \$                    | 27,600 | \$                                | 560   |
|            | 23 sq. m  |      |               |         |         |        |                         |       |                       |        |                                   |       |
| B-04 - B39 | \$32,000  | -    | \$            | 32,000  | \$      | 3,200  | \$                      | 1,067 | \$                    | 19,200 | \$                                | 389   |
|            | 16 sq. m  |      |               |         |         |        |                         |       |                       |        |                                   |       |
| B-40       | \$86,000  | -    | \$            | 86,000  | \$      | 8,600  | \$                      | 2,867 | \$                    | 51,600 | \$                                | 1,046 |
|            | 43 sq. m  |      |               |         |         |        |                         |       |                       |        |                                   |       |
| B-41       | \$66,000  | -    | \$            | 66,000  | \$      | 6,600  | \$                      | 2,200 | \$                    | 39,600 | \$                                | 803   |
|            | 33 sq. m  |      |               |         |         |        |                         |       |                       |        |                                   |       |
| B-42       | \$164,000 | -    | \$            | 164,000 | \$      | 16,400 | \$                      | 5,467 | \$                    | 98,400 | \$                                | 1,995 |
|            | 82 sq. m  |      |               |         |         |        |                         |       |                       |        |                                   |       |